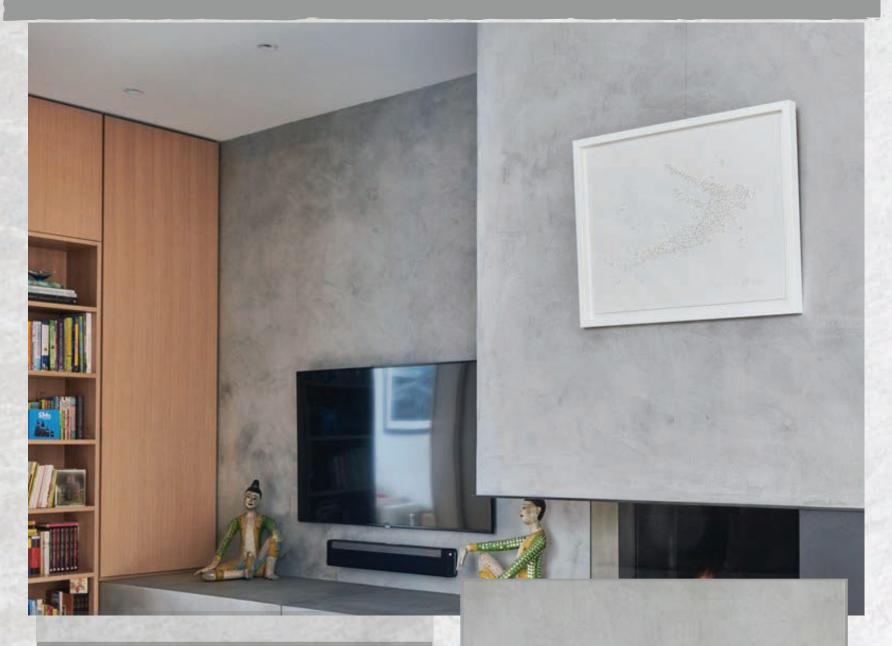

## XPOSE CONCRETE

Inspired by French Architecture, A Real Exposed Concrete Effect with Smooth and Fine Touch.

- Suitable for Exterior & Interior surfaces like Concrete ,Plasterboards ,Masonry & MDF.
- Weatherproof & Washable.
- Colour & Customization available.