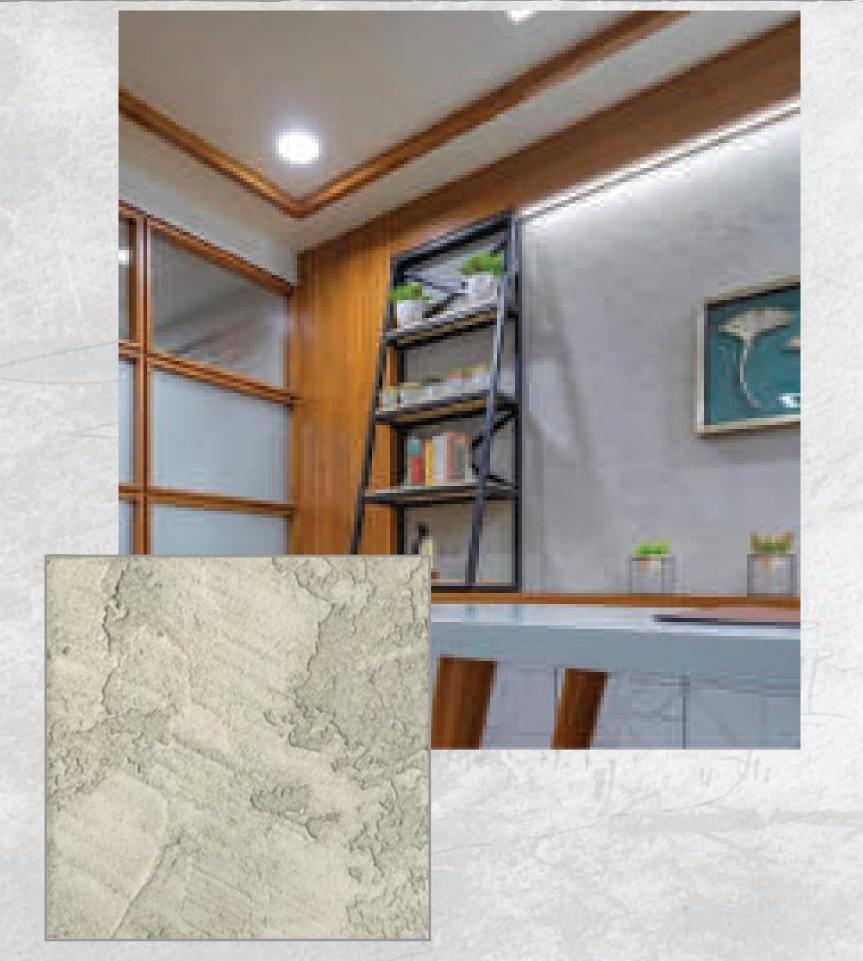

## XPOSE CONCRETE

Inspired by French Architecture, A Real Exposed Concrete Effect with Smooth and Fine Touch.

- Suitable for Exterior & Interior surfaces like Concrete ,Plasterboards ,Masonry & MDF.
- Weatherproof & Washable.
- Colour & Customization available.