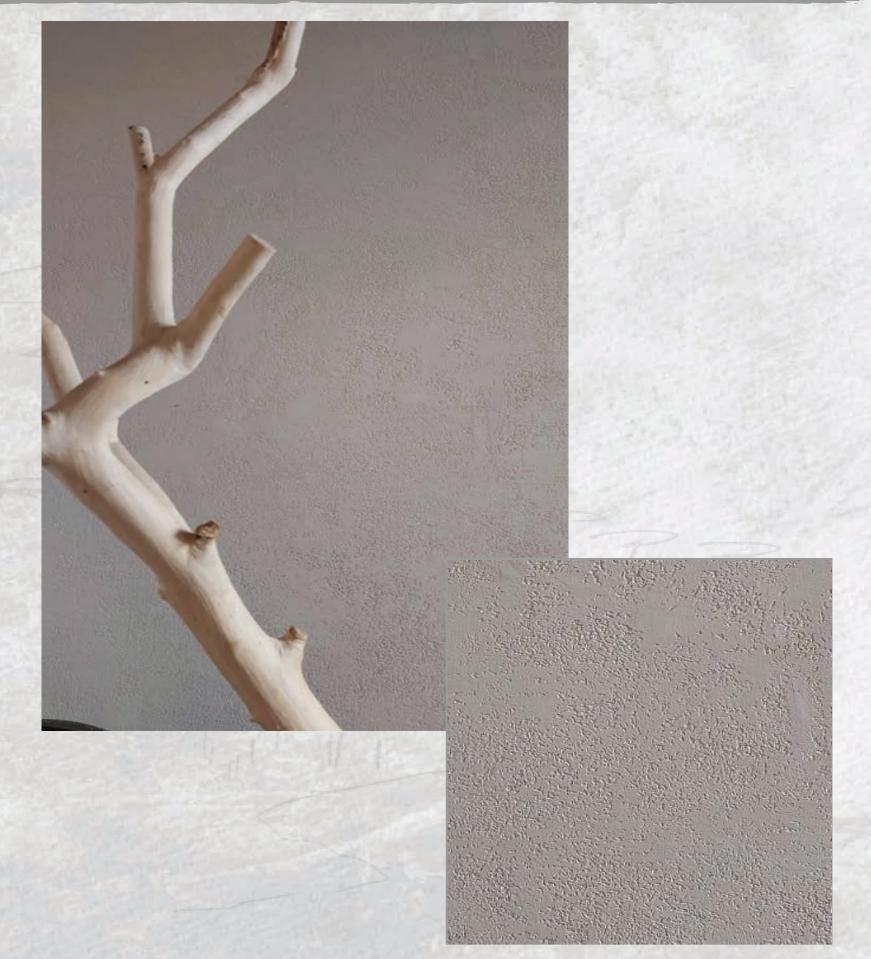

#### MICROCRETE

Microcrete Secrete of Raw Style & Imperial vastness of architecture. Mild Texture Touch with Natural Concrete look.

- Suitable for Exterior & Interior surfaces like Concrete ,plasterboards ,Masonry & MDF.
- Weatherproof & Washable
- Colour & Customization available.