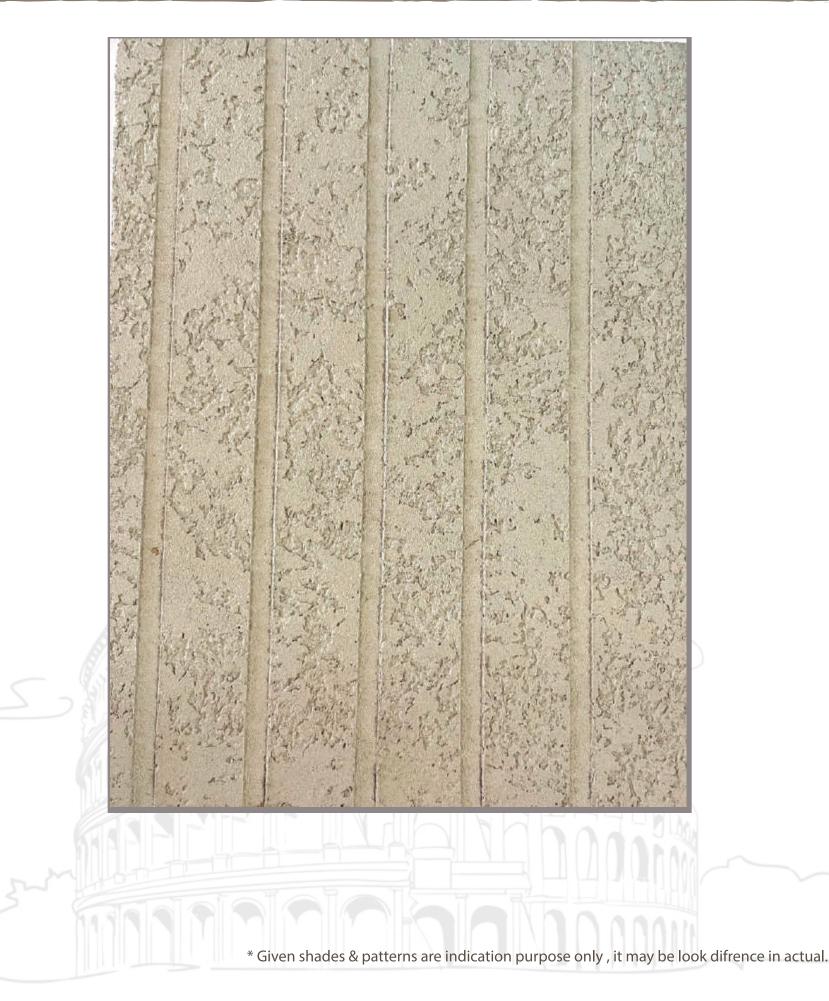

bination of Fashion and Architecture.

Our products show True Reflection of Modern Architecture with soul of Heritage. you might totally get engrossed into the Art & Designs.

A Member of





## LIMELIGHT

SILO

#### VENETIAN LIME PLASTER

Subtly lime-based,lustrous,soft and raethy finish texture. Limelight is the epitome of timeless Italian elegance.

m

- Suitable for Interior surfaces like Concrete ,Plasterboards ,Masonry & MDF. - Weatherproof & Washable. - Colour & Customization available.

#### MARMORIN

Marmorin is imparts a natural look and offers the illusion of texture and patterns, It adds sophistication and style

> Suitable for Interior surfaces like Concrete ,Plasterboards ,Masonry & MDF.
> Weatherproof & Washable.

- Colour & Customization available.

#### MARMORIN BARCODE



#### MARMORIN WRAP



## E'STUCCO

#### VENETIAN LIME STUCCO



E'stucco is one of the most Luxurious & Highly preferred because of its natural grain patterns and soft lustre which infuses a rich and elegant look.



- Suitable for Interior surfaces like
   Concrete ,Plasterboards ,Masonry & MDF.
   Weatherproof & Washable.
- Colour & Customization available.

## LIME CONCRETE

Lime Concrete Elegant look with smooth washed effectto your walls. Suitable for Interior surfaces like
Concrete ,Plasterboards ,Masonry & MDF.
Weatherproof & Washable.

- Colour & Customization available.





#### ASTER INDIA

www.aster-india.com Customer Care +91 79 9090 1919