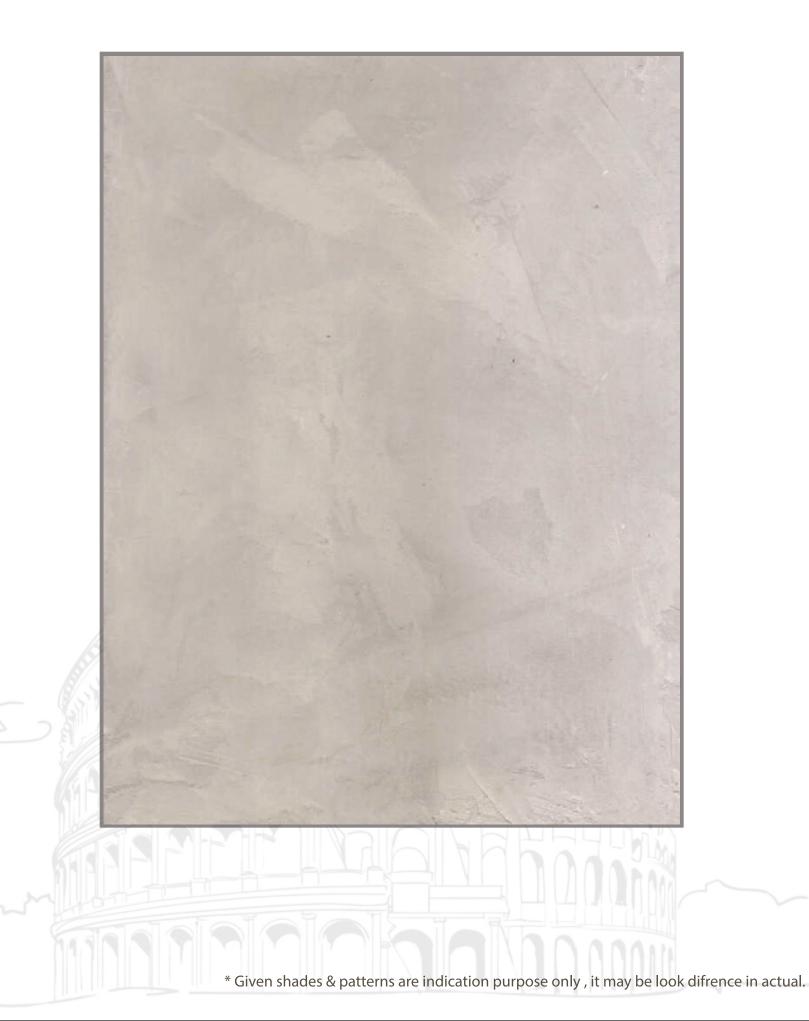

#### VENETIAN LIME PLASTER

Subtly lime-based,lustrous,soft and raethy finish texture. Limelight is the epitome of timeless Italian elegance.

m

- Suitable for Interior surfaces like Concrete ,Plasterboards ,Masonry & MDF. - Weatherproof & Washable. - Colour & Customization available.