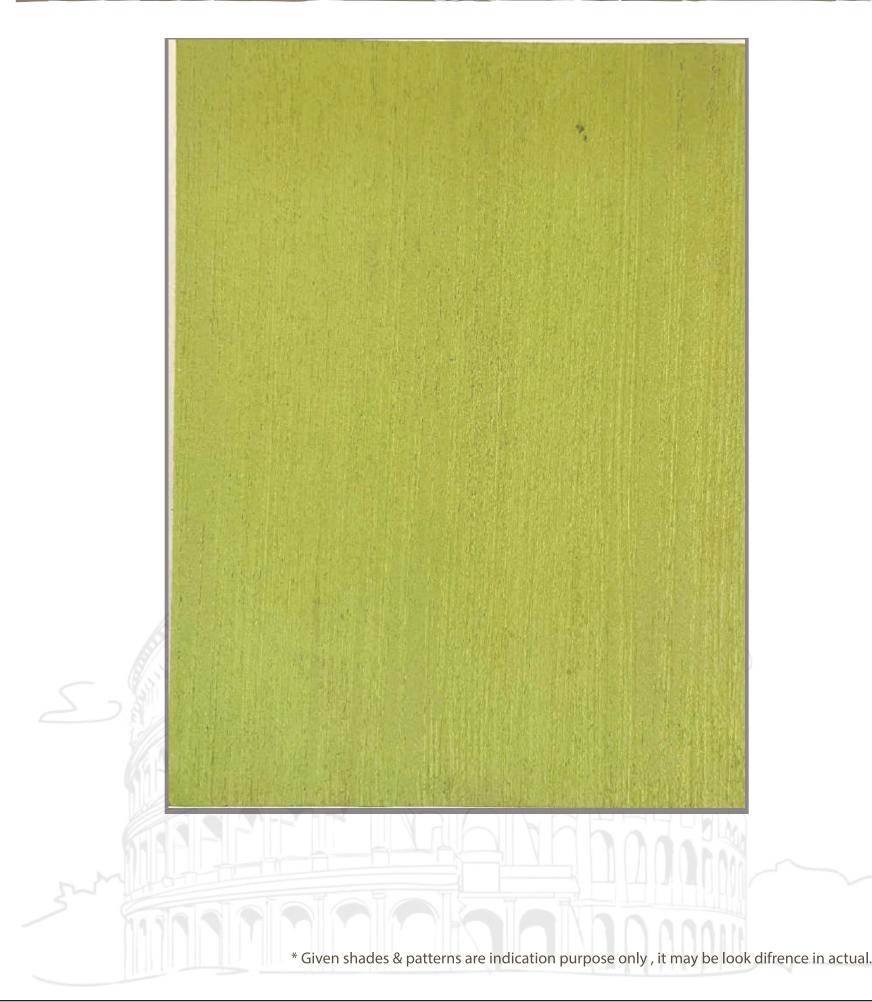

d Architecture.

Our products show True Reflection of Modern Architecture with soul of Heritage. you might totally get engrossed into the Art & Designs.

A Member of





## LIMELIGHT

SILO

#### VENETIAN LIME PLASTER

Subtly lime-based,lustrous,soft and raethy finish texture. Limelight is the epitome of timeless Italian elegance.

m

- Suitable for Interior surfaces like Concrete ,Plasterboards ,Masonry & MDF. - Weatherproof & Washable. - Colour & Customization available.

#### MARMORIN

Marmorin is imparts a natural look and offers the illusion of texture and patterns, It adds sophistication and style

> Suitable for Interior surfaces like Concrete ,Plasterboards ,Masonry & MDF.
> Weatherproof & Washable.

- Colour & Customization available.

#### MARMORIN BARCODE



#### MARMORIN WRAP



## E'STUCCO

#### VENETIAN LIME STUCCO



E'stucco is one of the most Luxurious & Highly preferred because of its natural grain patterns and soft lustre which infuses a rich and elegant look.



- Suitable for Interior surfaces like
   Concrete ,Plasterboards ,Masonry & MDF.
   Weatherproof & Washable.
- Colour & Customization available.

## LIME CONCRETE

Lime Concrete Elegant look with smooth washed effectto your walls. Suitable for Interior surfaces like
Concrete ,Plasterboards ,Masonry & MDF.
Weatherproof & Washable.

- Colour & Customization available.





#### ASTER INDIA

www.aster-india.com Customer Care +91 79 9090 1919