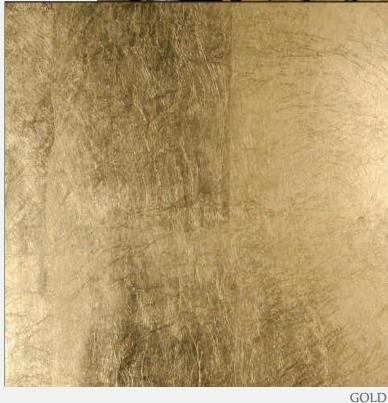

#### C R O W N E

COPPER

SILVER

- Suitable for Interior surfaces like Concrete ,plasterboards ,Masonry & MDF.
- Surface prepration require with putty and primer coating.
- Washable & low Maintenance
- Customization available
- Gold, SIlver & Copper Shades Avialable.