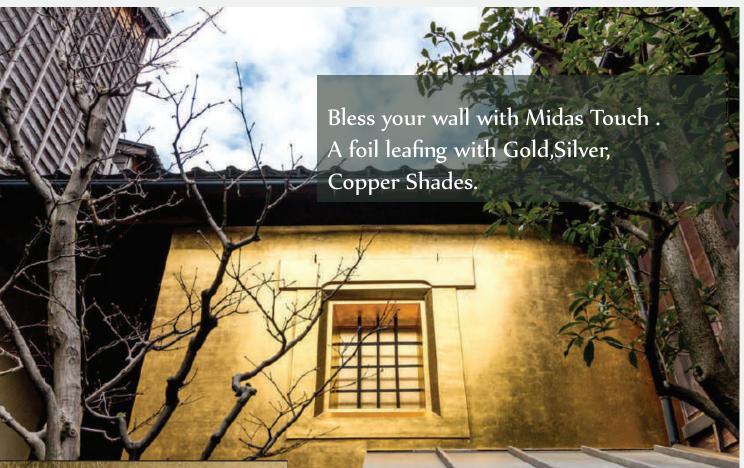

#### C R O W N E

COPPER

SILVER

- Suitable for Interior surfaces like Concrete ,plasterboards ,Masonry & MDF.
- Surface prepration require with putty and primer coating.
- Washable & low Maintenance
- Customization available
- Gold, SIlver & Copper Shades Avialable.